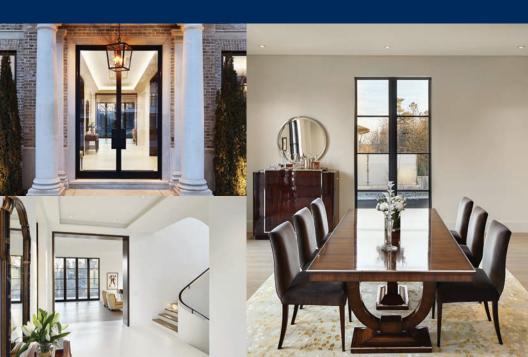

0.5

The expansive, open concept Great Room with its soaring floor to ceiling windows encompasses the innovative Downsview kitchen with its built-in professional-grade appliances and 12' stone-topped island.

The sun-filled second-floor hallway has 12' ceilings and six skylights. Enter the master bedroom retreat through a custom vestibule. Double glass pocket doors lead to a luxurious white marble ensuite. Three bedrooms, each with ensuite, complete the level.