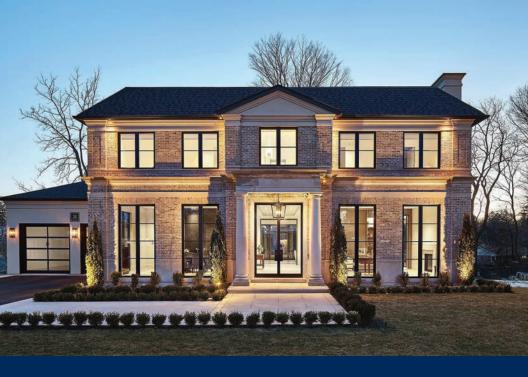

## Edgewater Estate

5 BEDROOMS 32 Lambert Common, Oakville, ON Property ID: XXXXXX | MLS#: 5555555 \$6,598,000

**7** BATHROOMS

Situated on a premium half-acre, pie-shaped lot in an exclusive Edgewater Estates enclave, this custom-built home was designed by RCD Design and the world-renowned architect, Jason Cutajar.

10,000 SQ FT.

The classical exterior has a brick and limestone front elevation with extensive architectural details. Clean lines define the contemporary interior which features over 10,000 square feet of unparalleled quality finishes on three levels.