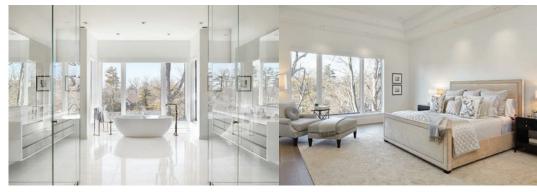

0.5

The expansive, open concept Great Room with its soaring floor to ceiling windows encompasses the innovative Downsview kitchen with its built-in professional-grade appliances and 12' stone-topped island.

The sun-filled second-floor hallway has 12' ceilings and six skylights. Enter the master bedroom retreat through a custom vestibule. Double glass pocket doors lead to a luxurious white marble ensuite. Three bedrooms, each with ensuite, complete the level.