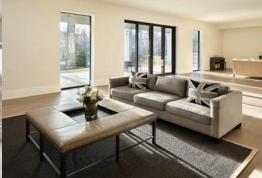

0.5

The expansive, open concept Great Room with its soaring floor to ceiling windows encompasses the innovative Downsview kitchen with its built-in professional-grade appliances and 12' stone-topped island.